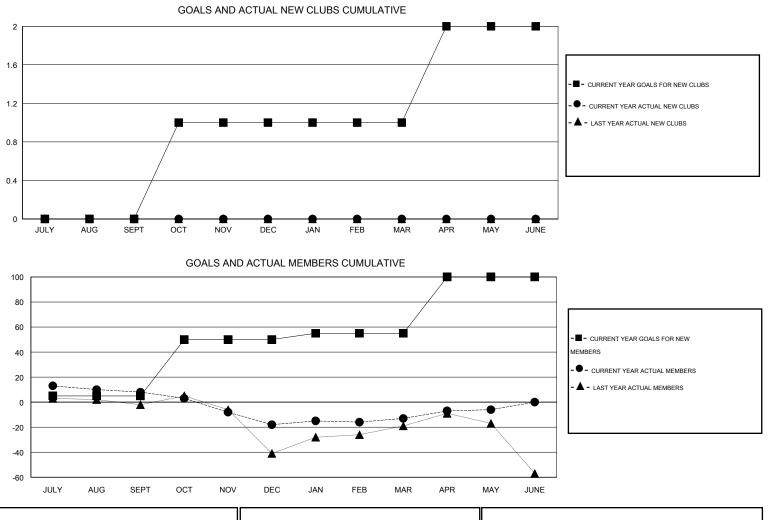

## Ton Soeters GMT:

| LOCATION | FNGI  | ANI |
|----------|-------|-----|
| LUCATION | LINOL |     |

D  $\mathsf{GMT} \; \mathsf{CA} \; 4$ Clubs Members RESULTS FOR 2015-2016 RESULTS FOR 2015-2016 NEW CLUB NEW CLUBS DROPPED NET NEW MEMBER CHARTER AND DROPPED NET QUARTER QUARTER GOAL CLUBS GAIN/LOSS GOAL NEW MEMBERS MEMBERS GAIN/LOSS ADDED 0 0 0 0 5 29 21 8 JULY/AUG/SEPT JULY/AUG/SEPT 0 0 0 45 24 50 -26 1 OCT/NOV/DEC OCT/NOV/DEC 0 0 0 0 5 26 21 5 JAN/FEB/MAR JAN/FEB/MAR 1 0 0 0 45 24 17 7 APR/MAY/JUNE APR/MAY/JUNE